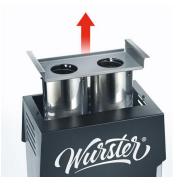

## WT 5005 sausage grill

- ightarrow quick and easy preparation of two sausages that are grilled all around until golden brown in just five minutes
- ightarrow perfect grilling results thanks to "thick sausage", "thin sausage" programmes and individual time settings
- ightarrow high-quality LED display that shows the remaining grill time
- ightarrow easy-clean all stainless steel inserts are easy to remove and dishwasher-safe
- $\rightarrow$  grill without the use of additional fats
- $\rightarrow$  includes grill tongs
- $\rightarrow$  includes lift function for easy removal of grilled items
- → Output: approx. 2000 W
- $\rightarrow$  Removable fat drip tray

## **Product details**

Quick and easy preparation of two sausages, grilled all around until golden brown.

All removable parts are dishwasher safe for easy cleaning.

High-quality LED display.

Stainless steel insert can be easily removed for easy cleaning.