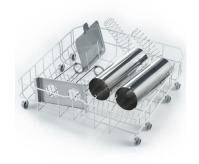

## WT 5005 sausage grill

- ightarrow quick and easy preparation of two sausages that are grilled all around until golden brown in just five minutes
- ightarrow perfect grilling results thanks to "thick sausage", "thin sausage" programmes and individual time settings
- ightarrow high-quality LED display that shows the remaining grill time
- ightarrow easy-clean all stainless steel inserts are easy to remove and dishwasher-safe
- $\rightarrow$  grill without the use of additional fats
- $\rightarrow$  includes grill tongs
- $\rightarrow$  includes lift function for easy removal of grilled items
- → Output: approx. 2000 W
- $\rightarrow$  Removable fat drip tray

## **Product details**

Quick and easy preparation of two sausages, grilled all around until golden brown.

All removable parts are dishwasher safe for easy cleaning.

High-quality LED display.

Stainless steel insert can be easily removed for easy cleaning.