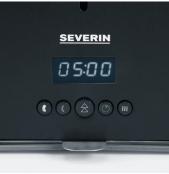

## WT 5005 sausage grill

- ightarrow quick and easy preparation of two sausages that are grilled all around until golden brown in just five minutes
- ightarrow perfect grilling results thanks to "thick sausage", "thin sausage" programmes and individual time settings
- ightarrow high-quality LED display that shows the remaining grill time
- ightarrow easy-clean all stainless steel inserts are easy to remove and dishwasher-safe
- $\rightarrow$  grill without the use of additional fats
- $\rightarrow$  includes grill tongs
- $\rightarrow$  includes lift function for easy removal of grilled items
- → Output: approx. 2000 W
- $\rightarrow$  Removable fat drip tray

## **Product details**

Quick and easy preparation of two sausages, grilled all around until golden brown.

All removable parts are dishwasher safe for easy cleaning.

High-quality LED display.

Stainless steel insert can be easily removed for easy cleaning.