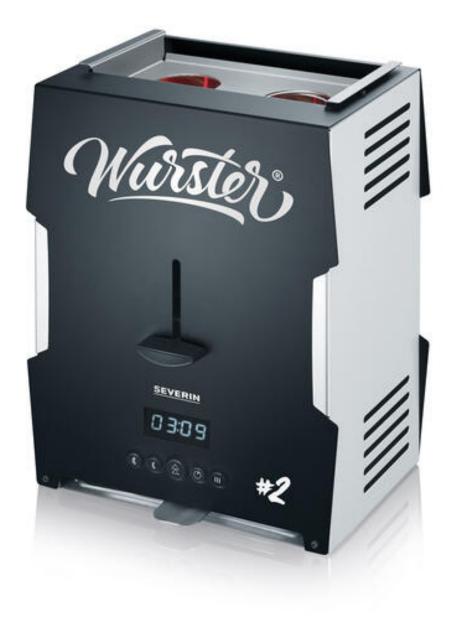

## WT 5005 sausage grill

- ightarrow quick and easy preparation of two sausages that are grilled all around until golden brown in just five minutes
- ightarrow perfect grilling results thanks to "thick sausage", "thin sausage" programmes and individual time settings
- ightarrow high-quality LED display that shows the remaining grill time
- ightarrow easy-clean all stainless steel inserts are easy to remove and dishwasher-safe
- $\rightarrow$  grill without the use of additional fats
- $\rightarrow$  includes grill tongs
- $\rightarrow$  includes lift function for easy removal of grilled items
- → Output: approx. 2000 W
- $\rightarrow$  Removable fat drip tray

## **Product details**

Quick and easy preparation of two sausages, grilled all around until golden brown.

All removable parts are dishwasher safe for easy cleaning.

High-quality LED display.

Stainless steel insert can be easily removed for easy cleaning.