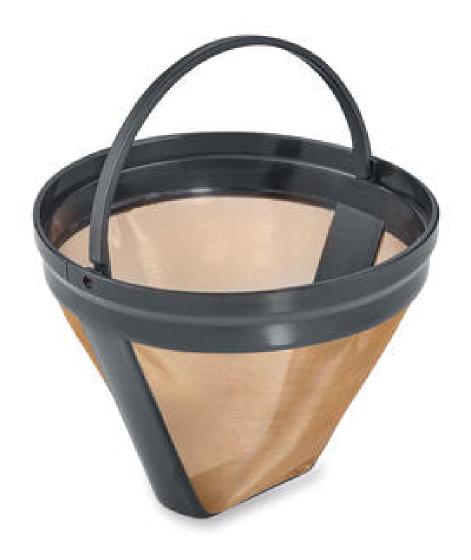

## ZB 5561 Reusable gold tone filter

- ightarrow Reusable and environmentally friendly coffee filter with stainless steel mesh. The sustainable alternative to using traditional paper filters.
- ightarrow Completely neutral in terms of flavour for your pure, perfect coffee enjoyment.
- → Easy to clean in the dishwasher.
- $\rightarrow\,$  Suitable for FILKA fully automatic filter coffee machine (KA 4850 / KA 4851).