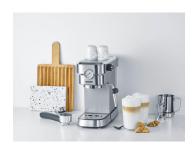

## KA 5995 "Espresa Plus" espresso machine

- ightarrow built-in pressure gauge for absolute control over the brewing process (brewing pressure)
- → professional barista starter set consisting of a solid tamper and stainless steel milk frother (approx. 450 ml) for unlimited customisation options and perfect preparation of coffee and milk specialities
- ightarrow solid, professional portafilter with 3 inserts: suitable for one cup, two cups and ESE pods
- → prepare a variety of drinks thanks to the integrated milk foam nozzle (Pannarello): for all types of coffee-milk specialities such as cappuccino, latte macchiato, flat white, americano and much more

Status: 26.06.2024 www.severin.com

Integrated milk frothing nozzle provides versatile preparation options: For all types of coffee-milk specialities such as cappuccino, latte macchiato, flat white, Americano and many more.