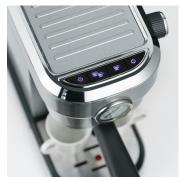

 $\rightarrow$  adjustable switch-off time

Status: 26.06.2024 www.severin.com

Solid, professional portafilter with 3 inserts: suitable for one cup, two cups and ESE pods.

Powerful thermoblock heating system ensures perfect-temperature espresso from the first cup – with 3 selectable temperature adjustments for individual enjoyment and practical fill-level memory.