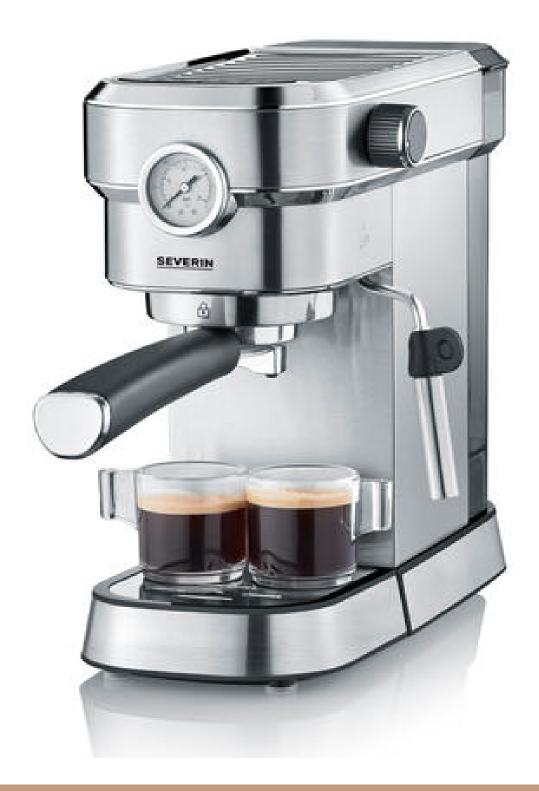

## KA 5995 "Espresa Plus" espresso machine

- ightarrow built-in pressure gauge for absolute control over the brewing process (brewing pressure)
- → professional barista starter set consisting of a solid tamper and stainless steel milk frother (approx. 450 ml) for unlimited customisation options and perfect preparation of coffee and milk specialities
- ightarrow solid, professional portafilter with 3 inserts: suitable for one cup, two cups and ESE pods
- → prepare a variety of drinks thanks to the integrated milk foam nozzle (Pannarello): for all types of coffee-milk specialities such as cappuccino, latte macchiato, flat white, americano and much more

## **Product details**

Built-in pressure gauge for absolute control over the brewing process (brewing pressure).

Professional barista starter set consisting of a solid tamper and stainless steel milk frother (approx. 450 ml).