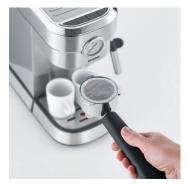

Solid, professional portafilter with 3 inserts: suitable for one cup, two cups and ESE pods.

Powerful thermoblock heating system ensures perfect-temperature espresso from the first cup – with 3 selectable temperature adjustments for individual enjoyment and practical fill-level memory.