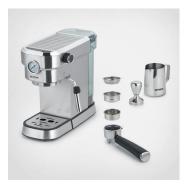

## KA 5995 "Espresa Plus" espresso machine

- ightarrow built-in pressure gauge for absolute control over the brewing process (brewing pressure)
- → professional barista starter set consisting of a solid tamper and stainless steel milk frother (approx. 450 ml) for unlimited customisation options and perfect preparation of coffee and milk specialities
- ightarrow solid, professional portafilter with 3 inserts: suitable for one cup, two cups and ESE pods
- → prepare a variety of drinks thanks to the integrated milk foam nozzle (Pannarello): for all types of coffee-milk specialities such as cappuccino, latte macchiato, flat white, americano and much more

## **Product details**

Built-in pressure gauge for absolute control over the brewing process (brewing pressure).

Professional barista starter set consisting of a solid tamper and stainless steel milk frother (approx. 450 ml).

Solid, professional portafilter with 3 inserts: suitable for one cup, two cups and ESE pods.

Powerful thermoblock heating system ensures perfect-temperature espresso from the first cup – with 3 selectable temperature adjustments for individual enjoyment and practical fill-level memory.