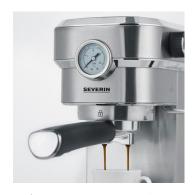

## **Product details**

Built-in pressure gauge for absolute control over the brewing process (brewing pressure).

Professional barista starter set consisting of a solid tamper and stainless steel milk frother (approx. 450 ml).