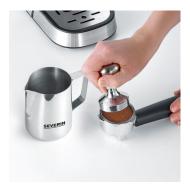

Solid, professional portafilter with 3 inserts: suitable for one cup, two cups and ESE pods.

Powerful thermoblock heating system ensures perfect-temperature espresso from the first cup – with 3 selectable temperature adjustments for individual enjoyment and practical fill-level memory.