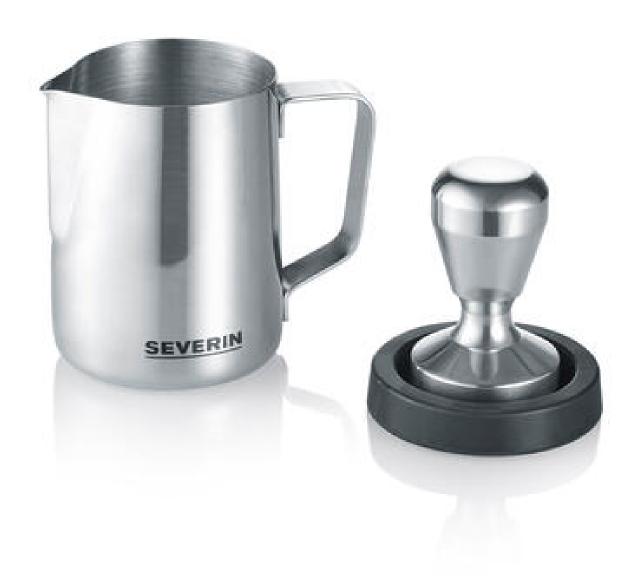

## ZB 5996 barista starter set for portafilter machines

- → professional barista starter set consisting of polished stainless steel milk foam jug (approx. 450 ml), solid metal tamper (approx. 580 g) and silicone tamper station
- ightarrow tamp like the pros for optimal pressure on the espresso powder
- ightarrow precise pouring thanks to perfectly shaped barista pouring spout also suitable for latte art
- → Tamper diameter approx. 51 mm suitable for most portafilter espresso machines
- ightarrow easy cleaning of the milk carafe in the dishwasher