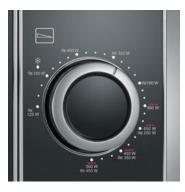

## MW 7874 2-in-1 microwave with grill function

- $\rightarrow$  9 different power levels including defrost setting and grill
- ightarrow Microwave and grill can be controlled separately or simultaneously
- ightarrow modern design with stainless steel cover
- → 30-minute timer with beep
- ightarrow Lacquer finish cooking chamber
- ightarrow includes grille
- ightarrow Microwave output: approx. 700 W
- $\rightarrow$  grill output: approx. 900 W