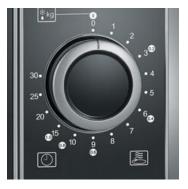

## MW 7874 2-in-1 microwave with grill function

- $\rightarrow$  9 different power levels including defrost setting and grill
- ightarrow Microwave and grill can be controlled separately or simultaneously
- ightarrow modern design with stainless steel cover
- → 30-minute timer with beep
- ightarrow Lacquer finish cooking chamber
- ightarrow includes grille
- ightarrow Microwave output: approx. 700 W
- $\rightarrow$  grill output: approx. 900 W

## **Product details**

Includes removable turntable and grille.

9 different power levels including defrost setting and grill.

30-minute timer with beep.

Status: 29.10.2023 www.severin.com