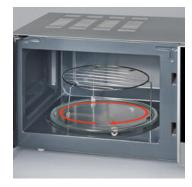

## **Product details**

Includes removable turntable and grille.

9 different power levels including defrost setting and grill.

30-minute timer with beep.

Status: 29.10.2023 www.severin.com