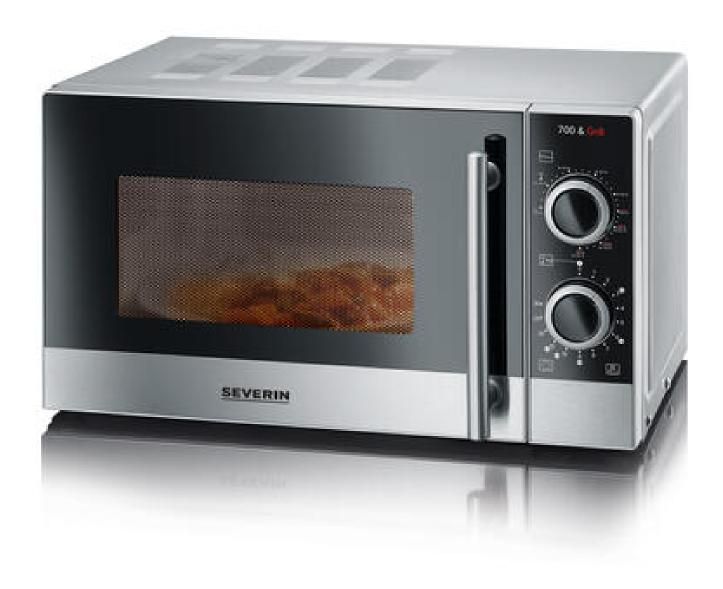

## MW 7874 2-in-1 microwave with grill function

- $\rightarrow$  9 different power levels including defrost setting and grill
- ightarrow Microwave and grill can be controlled separately or simultaneously
- ightarrow modern design with stainless steel cover
- → 30-minute timer with beep
- ightarrow Lacquer finish cooking chamber
- ightarrow includes grille
- ightarrow Microwave output: approx. 700 W
- $\rightarrow$  grill output: approx. 900 W

## **Product details**

Includes removable turntable and grille.

9 different power levels including defrost setting and grill.

30-minute timer with beep.

Status: 29.10.2023 www.severin.com