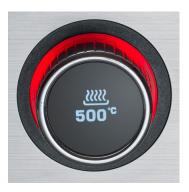

## **PG 8119 SEVO GS**

- ightarrow Boost Zone 500°C for perfect char marks. Full power through double heating technology
- → Guaranteed cooking due to exact temperature adjustment in the digital OLED display (80-500°C) & integrated core thermometer (10-300°C)
- ightarrow No risk of burns on any surface, thanks to SafeTouch casing
- ightarrow Quick grill start: from 0 to 500°C in only 10 minutes