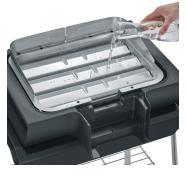

Water in the reflector dish: for easy cleaning, against grease fire and smoke formation

Status: 29.10.2023 www.severin.com