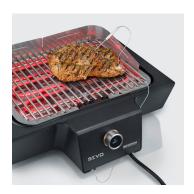

## **SEVERIN**

With integrated timer & core thermometer

Guarantee of success due to exact temperature adjustment in the digital OLED display

Extra-long connection cable, approx. 2m - for free choice of space.