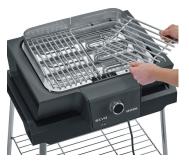

## **Product details**

Many parts can be removed, making cleaning easy

Boost Zone: Full power thanks to the specially developed double heating

Split stainless steel grill grate for best power and easy cleaning (Ø7mm)