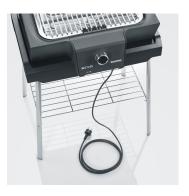

The SEVO can simply be placed on the Stationary base frame, without any further assembly.

Status: 29.10.2023 www.severin.com