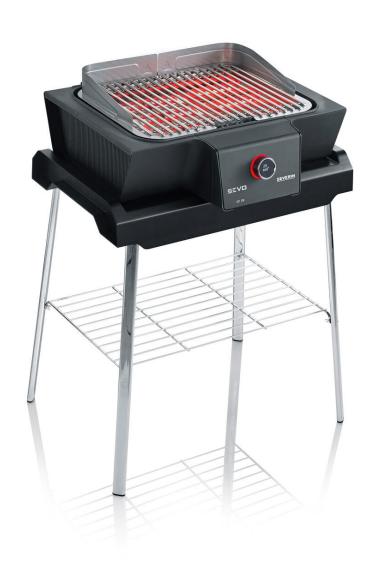

The SEVO can simply be placed on the Stationary base frame, without any further assembly.

Status: 29.10.2023 www.severin.com