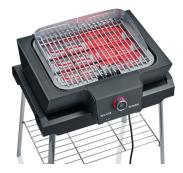

## **PG 8119 SEVO GS**

- ightarrow Boost Zone 500°C for perfect char marks. Full power through double heating technology
- → Guaranteed cooking due to exact temperature adjustment in the digital OLED display (80-500°C) & integrated core thermometer (10-300°C)
- ightarrow No risk of burns on any surface, thanks to SafeTouch casing
- ightarrow Quick grill start: from 0 to 500°C in only 10 minutes

## **Product details**

Many parts can be removed, making cleaning easy

Boost Zone: Full power thanks to the specially developed double heating

Split stainless steel grill grate for best power and easy cleaning (Ø7mm)