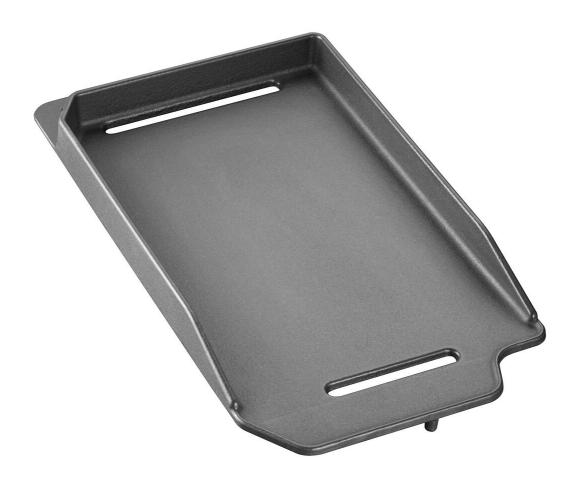

## **ZB 8181 SEVO plancha**

- ightarrow Variety of options: burgers, seafood and grilled vegetables are easy to make on the plancha.
- → Nutrition-conscious grilling: thanks to the integrated drainage slot, you can grill and enjoy extra low fat food.
- → Enjoy all the advantages of cast iron: the porcelain-coated cast iron plancha retains heat for a particularly long time. No sticking to the smooth surface.

→ Easy to clean: after use, the plancha can simply be cleaned with a little soapy water. No high-heat incineration required.

Status: 29.10.2023 www.severin.com