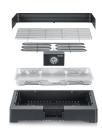

## **Product details**

Modular structure: Many parts can be removed, making it easy to clean

Compact table grill: heats up quickly and can be used fle-xibly - both indoors and outdoors.

Water in the grill tray: for easier cleaning that prevents burning grease and reduces smoke. The dish has a capacity of 1.3 l.