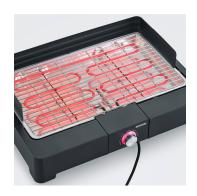

## **Product details**

Modular structure: Many parts can be removed, making it easy to clean

Compact table grill: heats up quickly and can be used fle-xibly - both indoors and outdoors.

Water in the grill tray: for easier cleaning that prevents burning grease and reduces smoke. The dish has a capacity of 1.3 l.

Easy operation: Temperature range can be easily set using the rotary control. The temperature is controlled via the LED ring between blue and red

Status: 29.10.2023 www.severin.com