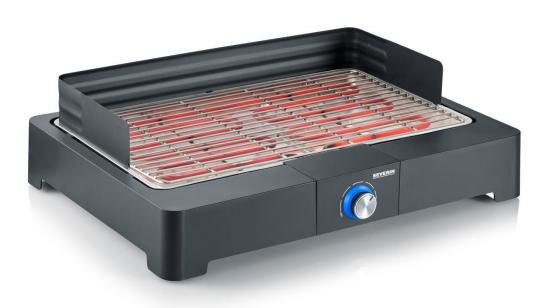

## PG 8565 table grill with grille

- ightarrow Plug-and-grill: quick grilling thanks to short heating times, both indoors & outdoors
- ightarrow no risk of burns on the surfaces, thanks to SafeTouch casing
- ightarrow high-quality stainless steel grill grate for perfect grilling
- $\rightarrow\,$  Easy cleaning thanks to the modular structure and many removable parts

## **Product details**

Modular structure: Many parts can be removed, making it easy to clean

Compact table grill: heats up quickly and can be used fle-xibly - both indoors and outdoors.

Water in the grill tray: for easier cleaning that prevents burning grease and reduces smoke. The dish has a capacity of 1.3 l.

Easy operation: Temperature range can be easily set using the rotary control. The temperature is controlled via the LED ring between blue and red

Status: 29.10.2023 www.severin.com