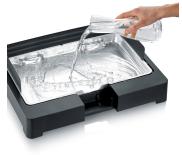

## **Product details**

Modular structure: Many parts can be removed, making it easy to clean

Compact table grill: heats up quickly and can be used fle-xibly - both indoors and outdoors.

Water in the grill tray: for easier cleaning that prevents burning grease and reduces smoke. The dish has a capacity of 1.3 l.