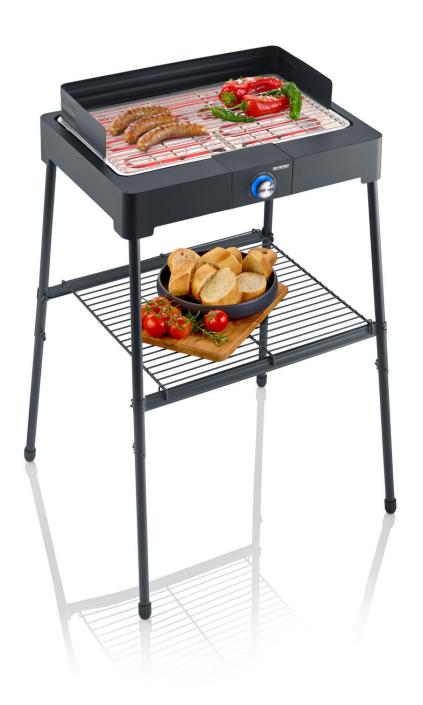

## PG 8566 free-standing grill with grille

- ightarrow plug-and-grill: quick grilling pleasure thanks to short heating-up time indoors & outdoors
- ightarrow no risk of burns on the surfaces, thanks to SafeTouch casing
- → high-quality stainless steel grill grate for perfect grilling
- ightarrow Easy cleaning thanks to the modular structure and many removable parts

## **Product details**

Modular structure: Many parts can be removed, making it easy to clean

Compact free-standing grill: heats up quickly and can be used flexibly - both indoors and outdoors. The grill is easy to remove from the stand without any additional assembly work.

Water in the grill tray: for easier cleaning that prevents burning grease and reduces smoke. The dish has a capacity of 1.3 l.

Easy operation: Temperature range can be easily set using the rotary control. The temperature is controlled via the LED ring between blue and red