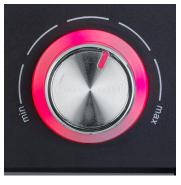

Water in the grill tray: for easier cleaning that prevents burning grease and reduces smoke. The dish has a capacity of 1.3 l.

Easy operation: Temperature range can be easily set using the rotary control. The temperature is controlled via the LED ring between blue and red