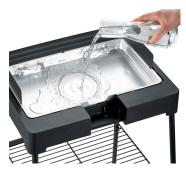

Water in the grill tray: for easier cleaning that prevents burning grease and reduces smoke. The dish has a capacity of 1.3 l.

Easy operation: Temperature range can be easily set using the rotary control. The temperature is controlled via the LED ring between blue and red