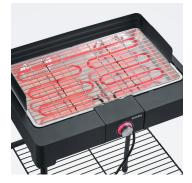

## **Product details**

Modular structure: Many parts can be removed, making it easy to clean

Compact free-standing grill: heats up quickly and can be used flexibly - both indoors and outdoors. The grill is easy to remove from the stand without any additional assembly work.

Water in the grill tray: for easier cleaning that prevents burning grease and reduces smoke. The dish has a capacity of 1.3 l.

Easy operation: Temperature range can be easily set using the rotary control. The temperature is controlled via the LED ring between blue and red