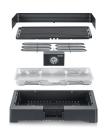

## **Product details**

Modular structure: many parts can be removed, making cleaning easy

Compact table grill heats up quickly and can be used fle-xibly - both indoors and outdoors.

Water in the grill tray: for easier cleaning that prevents burning grease and reduces smoke. The bowl has a capacity of 1.3I