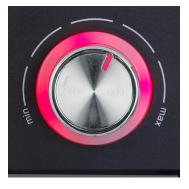

Simple operation: the temperature can be easily set using the rotary control. The temperature is controlled via the LED ring between blue and red

Status: 29.10.2023 www.severin.com