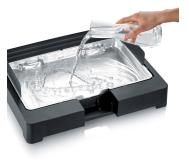

## **Product details**

Modular structure: many parts can be removed, making cleaning easy

Compact table grill heats up quickly and can be used fle-xibly - both indoors and outdoors.

Water in the grill tray: for easier cleaning that prevents burning grease and reduces smoke. The bowl has a capacity of 1.3I