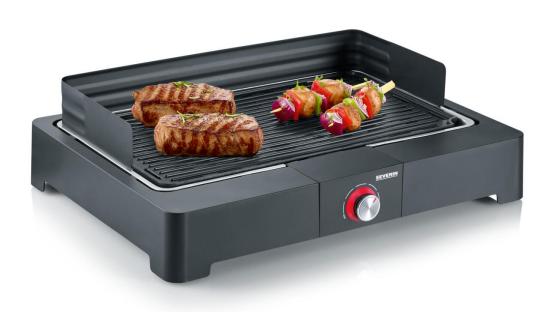

## PG 8567 table grill with grill plate

- ightarrow plug-and-grill: quick grilling pleasure thanks to short heating-up time indoors & outdoors
- ightarrow no risk of burns on the surfaces, thanks to SafeTouch casing
- → ribbed grill plate for perfect grilling results
- ightarrow Easy cleaning thanks to the modular structure and many removable parts

## **Product details**

Modular structure: many parts can be removed, making cleaning easy

Compact table grill heats up quickly and can be used fle-xibly - both indoors and outdoors.

Water in the grill tray: for easier cleaning that prevents burning grease and reduces smoke. The bowl has a capacity of 1.3I