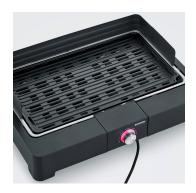

Simple operation: the temperature can be easily set using the rotary control. The temperature is controlled via the LED ring between blue and red

Status: 29.10.2023 www.severin.com