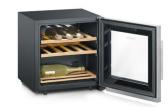

## **Product details**

Storage space on 3 wooden shelves With 43L of usable capacity, space for up to 14 bottles.

A strong singlezone Exact setting of the temperature between 5° and 20°C.

Modern touch control The display on the outside of the door makes it easy to operate the wine cooler.

Optimal storage The wine cooler is equipped with extrasturdy wooden shelves, which are especially user-friendly thanks to the pull-out function.

Status: 29.10.2023 www.severin.com

High quality design Thanks to stainless steel frame and handle a real eye-catcher!