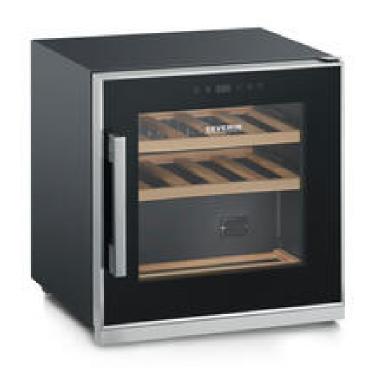

## WKS 8892 SEVINZO 14 - wine cooler

- → Plenty of storage space for 14 bottles
- ightarrow Sturdy wooden shelves with easy pull-out function
- ightarrow Exact setting of the temperature between 5° and 20°C
- ightarrow Modern touch control for temperature and LED lighting
- ightarrow Suitable for the living room at a volume of 38 dB(A)

## **Product details**

Storage space on 3 wooden shelves With 43L of usable capacity, space for up to 14 bottles.

A strong singlezone Exact setting of the temperature between 5° and 20°C.

Modern touch control The display on the outside of the door makes it easy to operate the wine cooler.

Optimal storage The wine cooler is equipped with extrasturdy wooden shelves, which are especially user-friendly thanks to the pull-out function.

Status: 29.10.2023 www.severin.com

High quality design Thanks to stainless steel frame and handle a real eye-catcher!