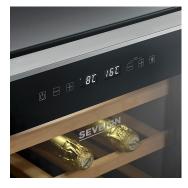

## **Product details**

Storage space on 3 wooden shelves With 43L of usable capacity, space for up to 14 bottles.

A strong singlezone Exact setting of the temperature between 5° and 20°C.

Modern touch control The display on the outside of the door makes it easy to operate the wine cooler.