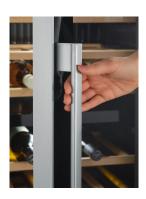

Optimal storage The wine cooler is equipped with extrasturdy wooden shelves, which are especially user-friendly thanks to the pull-out function.

Status: 29.10.2023 www.severin.com

High quality design Thanks to stainless steel frame and handle a real eye-catcher!