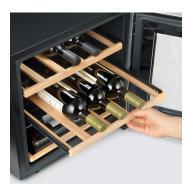

Optimal storage The wine cooler is equipped with extrasturdy wooden shelves, which are especially user-friendly thanks to the pull-out function.

Status: 29.10.2023 www.severin.com

High quality design Thanks to stainless steel frame and handle a real eye-catcher!