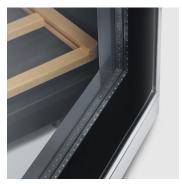

Optimal storage The wine cooler is equipped with extrasturdy wooden shelves, which are especially user-friendly thanks to the pull-out function.

Status: 29.10.2023 www.severin.com

High quality design Thanks to stainless steel frame and handle a real eye-catcher!

uperSilent With only 38 dB(A) the wine can be cooled in silence.

Longer durability Tinted glass and triple glazing protect the wine and absorb some of the UV rays to prevent chemical reactions.

Status: 29.10.2023 www.severin.com