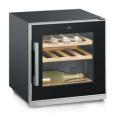

## **Product details**

Storage space on 3 wooden shelves With 43L of usable capacity, space for up to 14 bottles.

A strong singlezone Exact setting of the temperature between 5° and 20°C.

Modern touch control The display on the outside of the door makes it easy to operate the wine cooler.

Optimal storage The wine cooler is equipped with extrasturdy wooden shelves, which are especially user-friendly thanks to the pull-out function.

Status: 29.10.2023 www.severin.com

High quality design Thanks to stainless steel frame and handle a real eye-catcher!