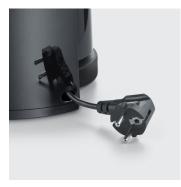

## **Product details**

Integrated cable compartment for easy cable storage.

Easy-fill water tank thanks to the large opening. 1 x 4 swivel filter with drip cap.

Automatic switch-off and onoff button with indicator light.