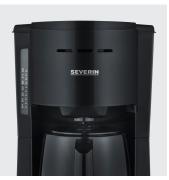

## **Product details**

Integrated cable compartment for easy cable storage.

Easy-fill water tank thanks to the large opening. 1 x 4 swivel filter with drip cap.

Automatic switch-off and onoff button with indicator light.