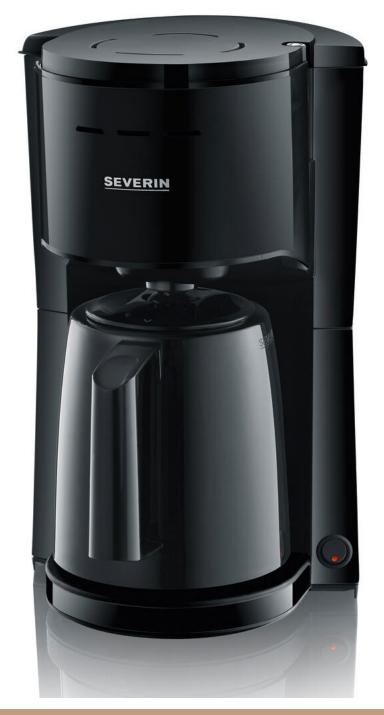

## KA 9250 filter coffee maker with insulated pot

- → thanks to the insulated coffee pot for long-lasting temperature retention you can even enjoy your coffee hours later
- ightarrow hot and strong coffee thanks to the powerful 1,000 W heating element
- ightarrow easy handling thanks to the brew-through lid
- $\rightarrow$  easy and drip-free pouring
- $\rightarrow$  Capacity: up to 8 cups
- ightarrow clearly visible water level indicator on the front
- ightarrow integrated cable compartment for easy storage of the cable
- $\rightarrow$  Swivel filter 1 x 4 with drip cap
- $\rightarrow$  On-off button with indicator light

Insulated pot with brewthrough lid for long-lasting temperature retention.

Easy and drip-free pouring.

Clearly visible water level indicator on the front.