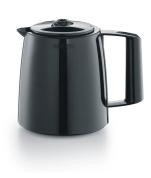

## KA 9250 filter coffee maker with insulated pot

- → thanks to the insulated coffee pot for long-lasting temperature retention you can even enjoy your coffee hours later
- ightarrow hot and strong coffee thanks to the powerful 1,000 W heating element
- ightarrow easy handling thanks to the brew-through lid
- $\rightarrow$  easy and drip-free pouring
- $\rightarrow$  Capacity: up to 8 cups
- ightarrow clearly visible water level indicator on the front
- ightarrow integrated cable compartment for easy storage of the cable
- $\rightarrow$  Swivel filter 1 x 4 with drip cap
- $\rightarrow$  On-off button with indicator light

Insulated pot with brewthrough lid for long-lasting temperature retention.

Easy and drip-free pouring.

Clearly visible water level indicator on the front.