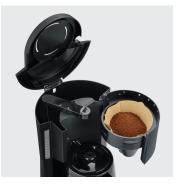

## **Product details**

Integrated cable compartment for easy cable storage.

Easy-fill water tank thanks to the large opening. 1 x 4 swivel filter with drip cap.

Automatic switch-off and onoff button with indicator light.