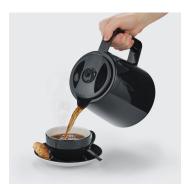

Insulated pot with brewthrough lid for long-lasting temperature retention.

Easy and drip-free pouring.

Clearly visible water level indicator on the front.