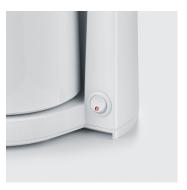

## KA 9254 filter coffee maker with insulated pot

- ightarrow thanks to the insulated coffee pot for long-lasting temperature retention you can even enjoy your coffee hours later
- ightarrow hot and strong coffee thanks to the powerful 1,000 W heating element
- ightarrow easy handling thanks to the brew-through lid
- ightarrow easy and drip-free pouring
- → Capacity: up to 8 cups
- → clearly visible water level indicator on the front
- ightarrow integrated cable compartment for easy storage of the cable
- $\rightarrow$  Swivel filter 1 x 4 with drip cap
- ightarrow On-off button with indicator light

## **Product details**

Integrated cable compartment for easy cable storage.

Easy-fill water tank thanks to the large opening. 1 x 4 swivel filter with drip cap.

Automatic switch-off and on-off button with indicator light.