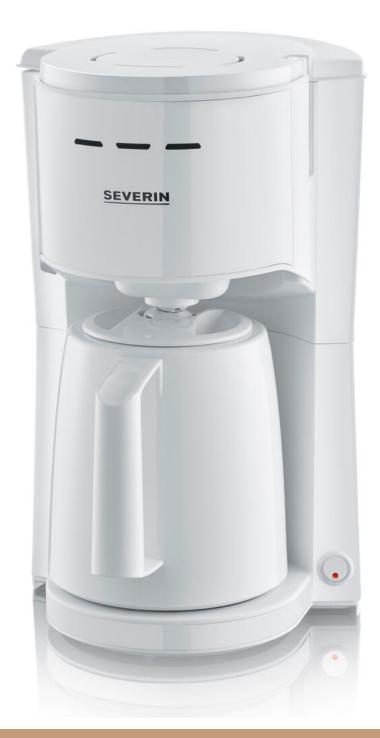

## KA 9254 filter coffee maker with insulated pot

- ightarrow thanks to the insulated coffee pot for long-lasting temperature retention you can even enjoy your coffee hours later
- ightarrow hot and strong coffee thanks to the powerful 1,000 W heating element
- ightarrow easy handling thanks to the brew-through lid
- ightarrow easy and drip-free pouring
- → Capacity: up to 8 cups
- → clearly visible water level indicator on the front
- ightarrow integrated cable compartment for easy storage of the cable
- $\rightarrow$  Swivel filter 1 x 4 with drip cap
- ightarrow On-off button with indicator light

Insulated pot with brewthrough lid for long-lasting temperature retention.

Status: 29.10.2023 www.severin.com

Clearly visible water level indicator on the front.

Status: 29.10.2023 www.severin.com