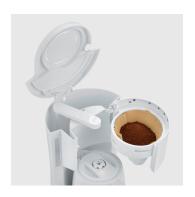

## KA 9254 filter coffee maker with insulated pot

- ightarrow thanks to the insulated coffee pot for long-lasting temperature retention you can even enjoy your coffee hours later
- ightarrow hot and strong coffee thanks to the powerful 1,000 W heating element
- ightarrow easy handling thanks to the brew-through lid
- ightarrow easy and drip-free pouring
- → Capacity: up to 8 cups
- → clearly visible water level indicator on the front
- ightarrow integrated cable compartment for easy storage of the cable
- $\rightarrow$  Swivel filter 1 x 4 with drip cap
- ightarrow On-off button with indicator light

## **Product details**

Integrated cable compartment for easy cable storage.

Easy-fill water tank thanks to the large opening. 1 x 4 swivel filter with drip cap.

Automatic switch-off and on-off button with indicator light.