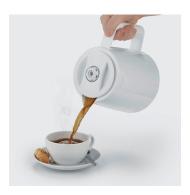

## KA 9254 filter coffee maker with insulated pot

- ightarrow thanks to the insulated coffee pot for long-lasting temperature retention you can even enjoy your coffee hours later
- ightarrow hot and strong coffee thanks to the powerful 1,000 W heating element
- ightarrow easy handling thanks to the brew-through lid
- ightarrow easy and drip-free pouring
- → Capacity: up to 8 cups
- → clearly visible water level indicator on the front
- ightarrow integrated cable compartment for easy storage of the cable
- $\rightarrow$  Swivel filter 1 x 4 with drip cap
- ightarrow On-off button with indicator light

Insulated pot with brewthrough lid for long-lasting temperature retention.

Status: 29.10.2023 www.severin.com

Clearly visible water level indicator on the front.

Status: 29.10.2023 www.severin.com