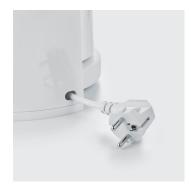

## **Product details**

Integrated cable compartment for easy cable storage.

Easy-fill water tank thanks to the large opening. 1 x 4 swivel filter with drip cap.

Automatic switch-off and on-off button with indicator light.