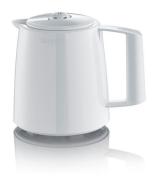

## KA 9254 filter coffee maker with insulated pot

- ightarrow thanks to the insulated coffee pot for long-lasting temperature retention you can even enjoy your coffee hours later
- ightarrow hot and strong coffee thanks to the powerful 1,000 W heating element
- ightarrow easy handling thanks to the brew-through lid
- ightarrow easy and drip-free pouring
- → Capacity: up to 8 cups
- → clearly visible water level indicator on the front
- ightarrow integrated cable compartment for easy storage of the cable
- $\rightarrow$  Swivel filter 1 x 4 with drip cap
- ightarrow On-off button with indicator light

Insulated pot with brewthrough lid for long-lasting temperature retention.

Status: 29.10.2023 www.severin.com

Clearly visible water level indicator on the front.

Status: 29.10.2023 www.severin.com